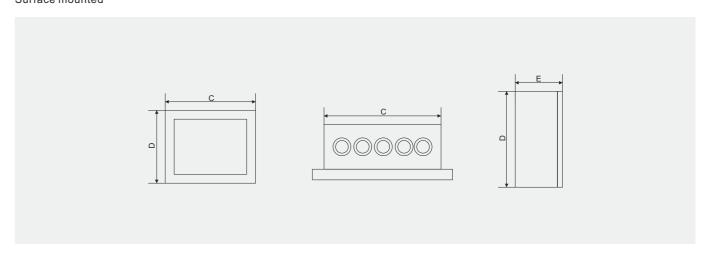

# Overall and mounting dimensions

### Surface mounted

| Number of Ways | Size (Flush mounted) |     | Size (Flush mounted/Surface mounted) |     | Size ( Hole Surface mounted ) |     |
|----------------|----------------------|-----|--------------------------------------|-----|-------------------------------|-----|
|                | A                    | В   | С                                    | D   | E                             | F   |
| 4              | 155                  | 175 | 130                                  | 150 | 55                            | 75  |
| 6              | 195                  | 225 | 170                                  | 200 | 80                            | 60  |
| 8              | 235                  | 225 | 210                                  | 200 | 12                            | 60  |
| 10             | 275                  | 275 | 251                                  | 251 | 110                           | 170 |
| 12             | 315                  | 275 | 290                                  | 251 | 150                           | 170 |
| 15             | 365                  | 275 | 340                                  | 251 | 200                           | 170 |
| 18             | 415                  | 275 | 390                                  | 251 | 255                           | 170 |
| 20             | 275                  | 485 | 251                                  | 460 | 110                           | 370 |
| 24             | 315                  | 485 | 290                                  | 460 | 150                           | 370 |
| 30             | 365                  | 485 | 340                                  | 460 | 200                           | 370 |
| 36             | 415                  | 485 | 390                                  | 460 | 255                           | 370 |
| 45             | 365                  | 685 | 340                                  | 660 | 200                           | 570 |