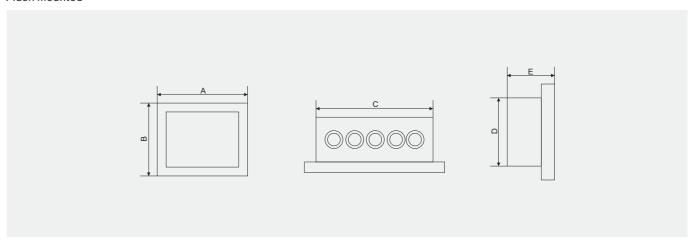

# Overall and mounting dimensions

#### Flush mounted

### Surface mounted

| Number of Ways | Size (Flush mounted) |     | Size (Flush mounted/Surface mounted) |     | Size ( Hole Surface mounted ) |     |
|----------------|----------------------|-----|--------------------------------------|-----|-------------------------------|-----|
|                | A                    | В   | С                                    | D   | E                             | F   |
| 4              | 155                  | 175 | 130                                  | 150 | 55                            | 75  |
| 6              | 195                  | 225 | 170                                  | 200 | 80                            | 60  |
| 8              | 235                  | 225 | 210                                  | 200 | 12                            | 60  |
| 10             | 275                  | 275 | 251                                  | 251 | 110                           | 170 |
| 12             | 315                  | 275 | 290                                  | 251 | 150                           | 170 |
| 15             | 365                  | 275 | 340                                  | 251 | 200                           | 170 |
| 18             | 415                  | 275 | 390                                  | 251 | 255                           | 170 |
| 20             | 275                  | 485 | 251                                  | 460 | 110                           | 370 |
| 24             | 315                  | 485 | 290                                  | 460 | 150                           | 370 |
| 30             | 365                  | 485 | 340                                  | 460 | 200                           | 370 |
| 36             | 415                  | 485 | 390                                  | 460 | 255                           | 370 |
| 45             | 365                  | 685 | 340                                  | 660 | 200                           | 570 |