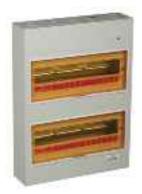

# **HUX-30**

series distribution box

# Scope of application

HUX-30 series distribution box is suitable for control circuits of 380V/220V three-phase five-wire system and single-phase three-wire system. The installation width is 9mm modulus.