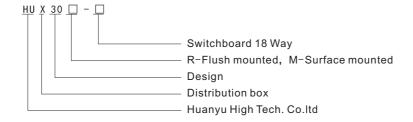

# **HUX-30**

series distribution box



# Scope of application

HUX-30 series distribution box is suitable for control circuits of 380V/220V three-phase five-wire system and single-phase three-wire system. The installation width is 9mm modulus.

# Model and Meaning



## Normal working condition and installation condition

- 1. Installation method: Flush mounted on hollow wall, Surface mounted on non-combustible wall
- 2. Ambient temperature:Limited temperature -25  $^{\circ}\text{C} \sim +60 ^{\circ}\text{C}$
- 3. The highest temperature during the building process:+60°C
- 4. Installation method: Open the small door, unscrew the left and right screws on the door frame, remove the panel, and then install the electrical components and complete sets of wiring. After installing the wiring, cover the panel and tighten the screws on the door frame.
- 5. Safety protection: When electrical components are installed in the cabinet, it is necessary to ensure that the cabinet is reliably grounded.

## Technical data

| Withstand voltage | Ground DC resistance |