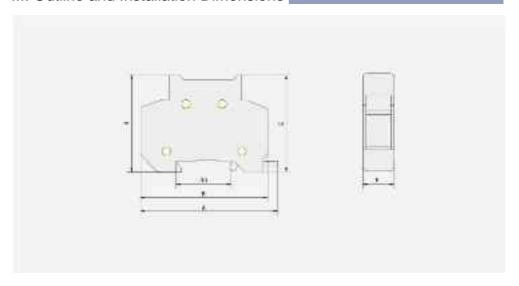

#### III. Outline and Installation Dimensions

| Model    | Rated current (A)                       | Size (mm) |     |    |     |    | Maight (kg) |
|----------|-----------------------------------------|-----------|-----|----|-----|----|-------------|
|          |                                         | Α         | В   | D  | Е   | F  | Weight (kg) |
| RT18-32  | 2, 4, 6, 10, 16, 20, 25, 32             | 82        | 78  | 60 | 77  | 18 | 0.075       |
| RT18-32X |                                         |           |     |    |     |    |             |
| RT18-63  | 2, 4, 6, 10, 16, 20, 25, 32, 40, 50, 63 | 106       | 103 | 80 | 110 | 26 | 0.18        |
| RT18-63X |                                         |           |     |    |     |    |             |