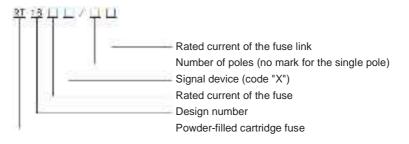

# **RT18**

#### Series Filler Powder-filled Cartridge Fuse



# I. Scope of Application

The RT18 Series Fuse Disconnector is suitable for the overload and short-circuit protection in power distribution devices with the rated voltage of 220 V/380 V and the rated current up to 63 A. The neon lamp and resistor constitute the fuse signal device of the fuse link of the disconnector (code "X"). The product meets the requirements of GB/T13539.1 and GB/T13539.2.



### II. Model Description



#### III. Outline and Installation Dimensions



| Model    | Rated current (A)                       | Size (mm) |     |    |     |    | Maight (kg) |
|----------|-----------------------------------------|-----------|-----|----|-----|----|-------------|
|          |                                         | Α         | В   | D  | Е   | F  | Weight (kg) |
| RT18-32  | 2, 4, 6, 10, 16, 20, 25, 32             | 82        | 78  | 60 | 77  | 18 | 0.075       |
| RT18-32X |                                         |           |     |    |     |    |             |
| RT18-63  | 2, 4, 6, 10, 16, 20, 25, 32, 40, 50, 63 | 106       | 103 | 80 | 110 | 26 | 0.18        |
| RT18-63X |                                         |           |     |    |     |    |             |